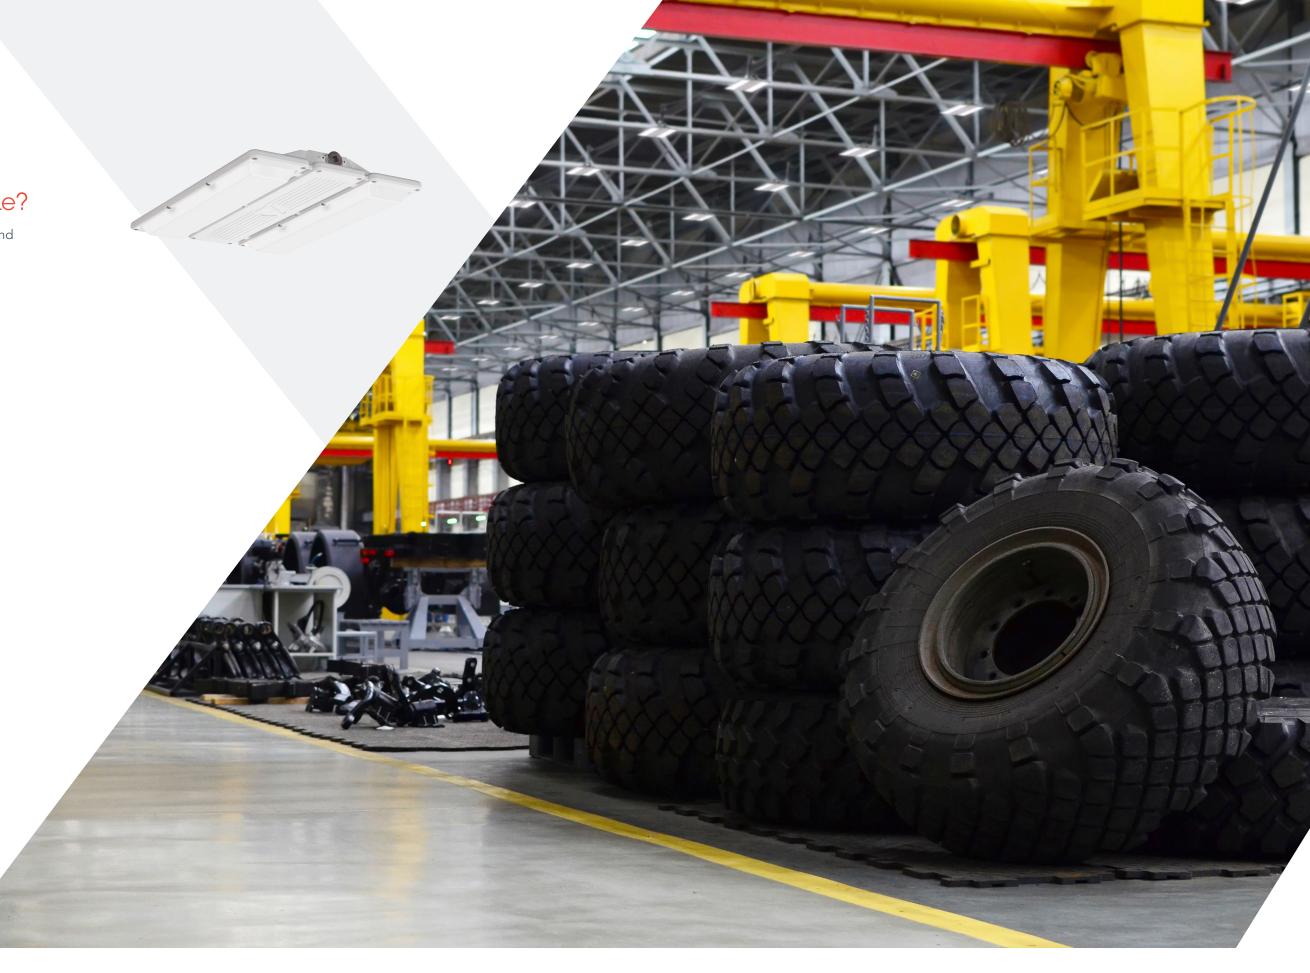

#### What does it do for me?

The JHBL High Bay is a high-performance, heavy industrial LED solution designed for was designed for Xtreme toughness, flexibility and durability in unforgiving climates and demanding areas.

- 6kV Surge Protection Standard
- IP65 / Wet Location
- Ambient up to 65°C
- Borosilicate glass, Acrylic, and Polycarbonate Lenses
- Robust Die Cast Aluminum Housing

#### Perfect for:

Warehouse

Open Area

Service Bay

Cold Storage

10 LITHONIA X 11