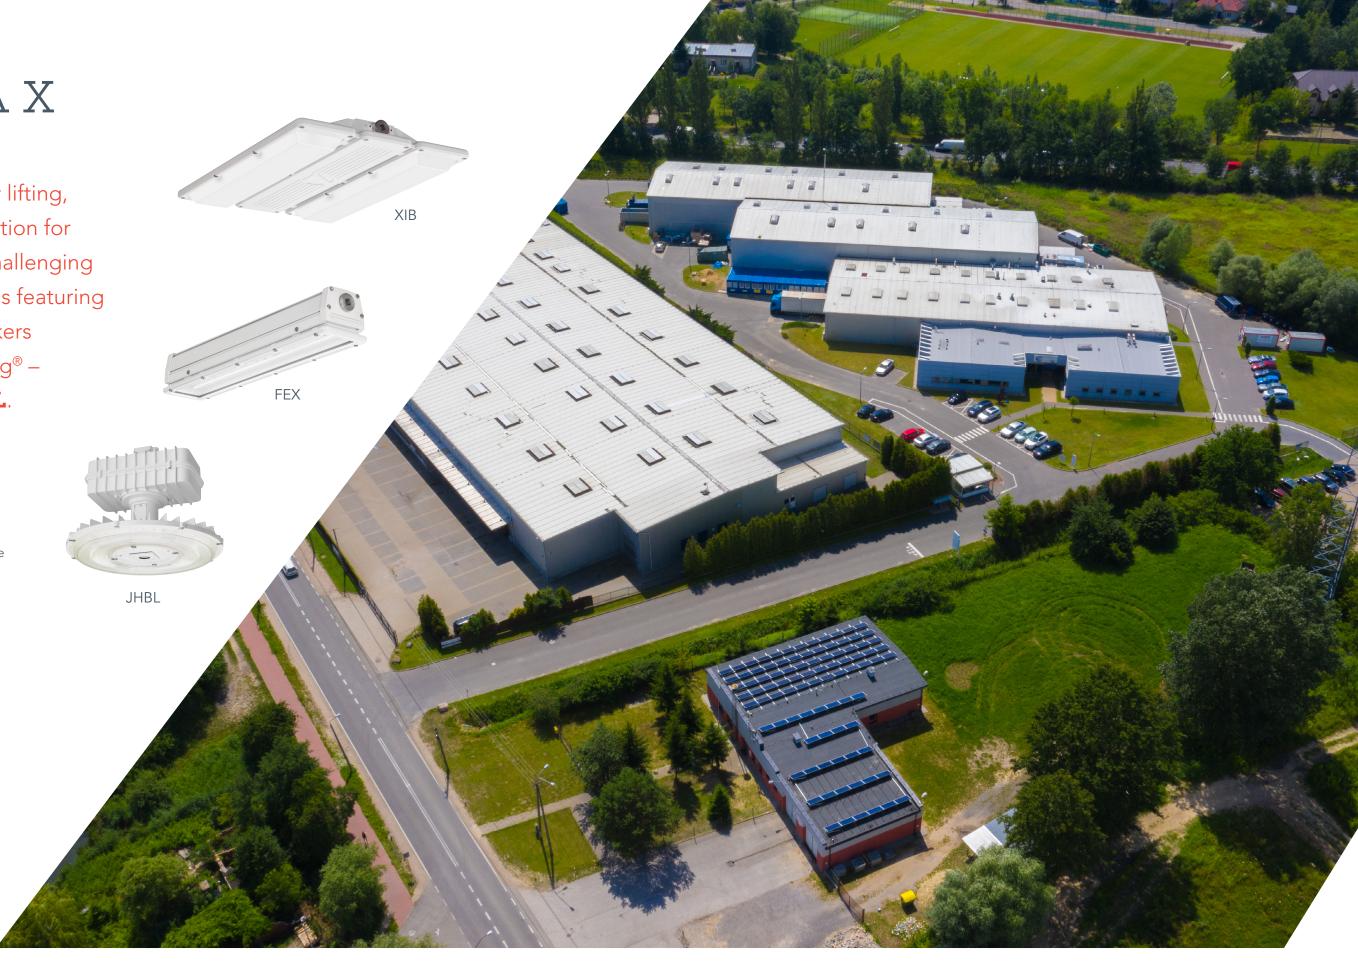

# LITHONIA X

Your hardcore, heavy lifting, tough as nails, collection for the even the most challenging industrial applications featuring 3 of the hardest workers from Lithonia Lighting® – FEX, XIB, and JHBL.

## **FEX**

### What does it do for me?

The FEX is an all metallic low bay, vapor tight strip. This high abuse, high heat, high seal fixture is perfect for your Xtreme industrial applications where plastics and fiberglass just won't make the cut.

# XIB

### What does it do for me?

The XIB High Bay is a powerful, durable and fully sealed and wet location solution for Xtreme environments

- 10kV Surge Protection Standard
- IP65 / Wet Location
- IK Rated for Impact Resistance
- NSF Rated
- Ambient up to 55°C
- Robust Die Cast Aluminum Housing

## **JHBL**

#### What does it do for me?

The JHBL High Bay is a high-performance, heavy industrial LED solution designed for was designed for Xtreme toughness, flexibility and durability in unforgiving climates and demanding areas.