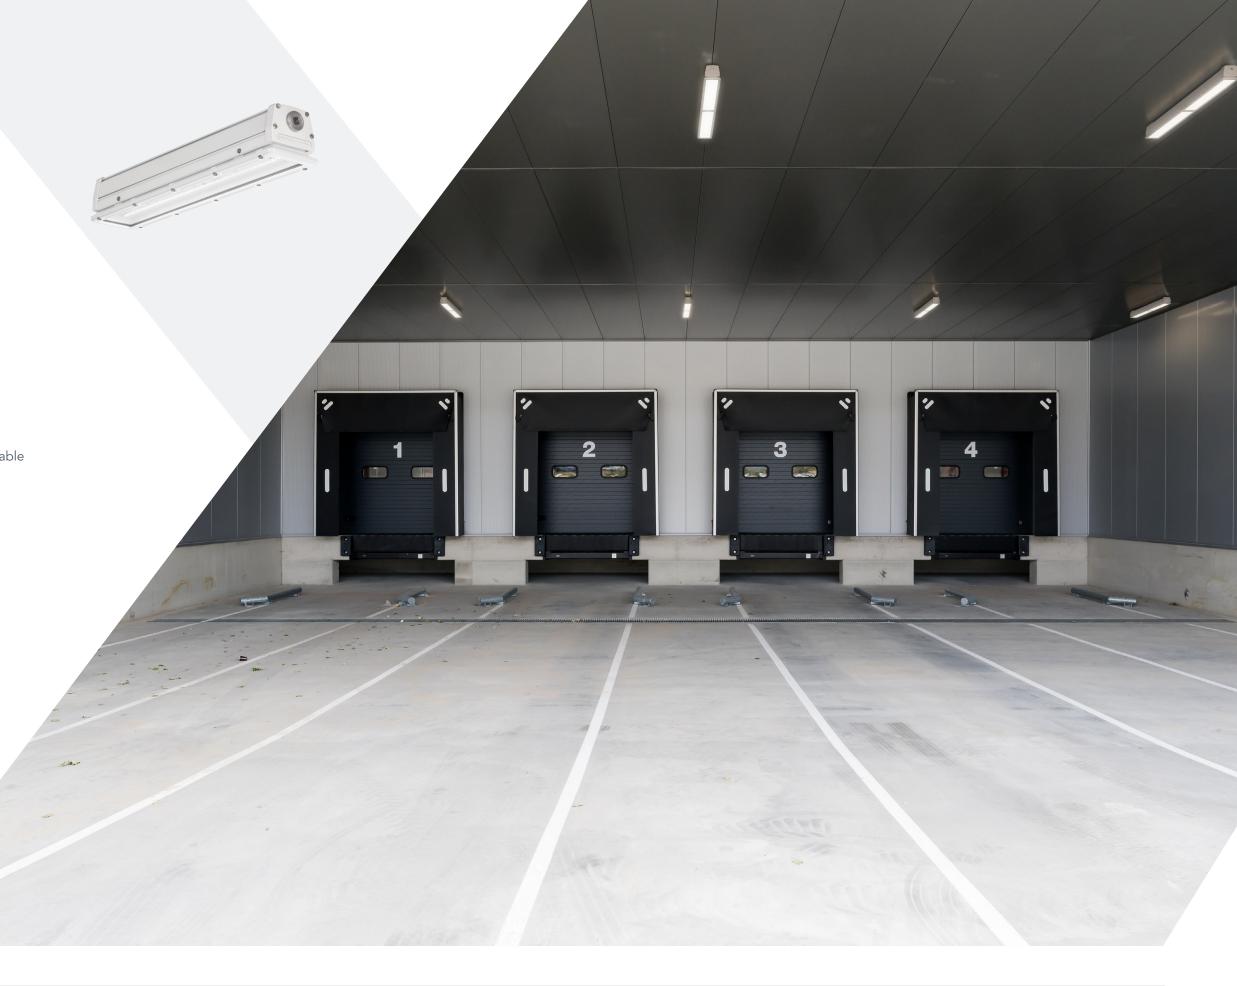

### What does it do for me?

The XIB High Bay is a powerful, durable and fully sealed and wet location solution for Xtreme environments

- 10kV Surge Protection Standard
- IP65 / Wet Location
- IK Rated for Impact Resistance
- NSF Rated
- Ambient up to 55°C
- Robust Die Cast Aluminum Housing

#### Perfect for:

Warehouse

Open Area

Service Bay

Cold Storage