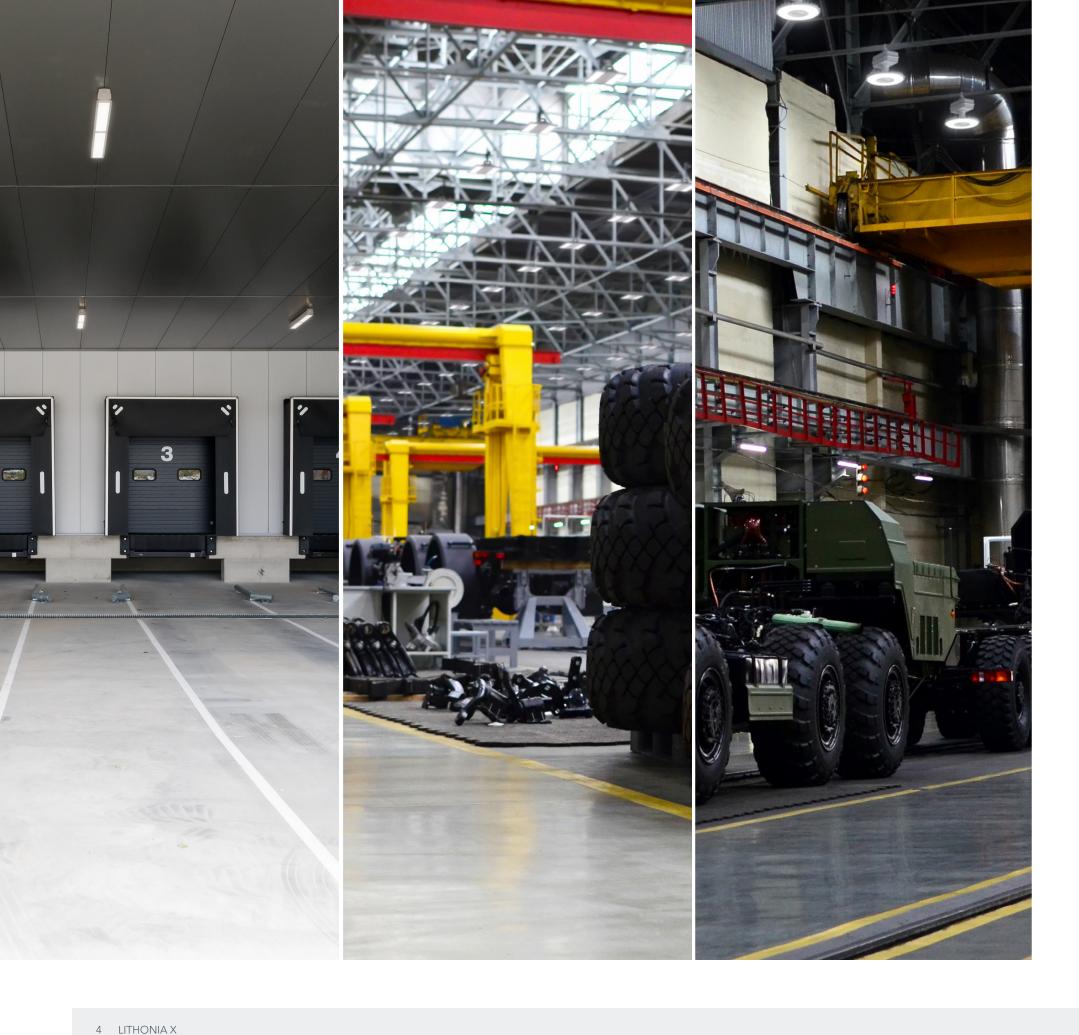

#### Perfect for:

Parking Garage

Service Bay

Pedestrian Tunnel

#### Perfect for:

Warehouse

Open Area

Service Bay

Cold Storage

#### Perfect for:

Warehouse

Open Area

Service Bay

Cold Storage

10 LITHONIA X 11